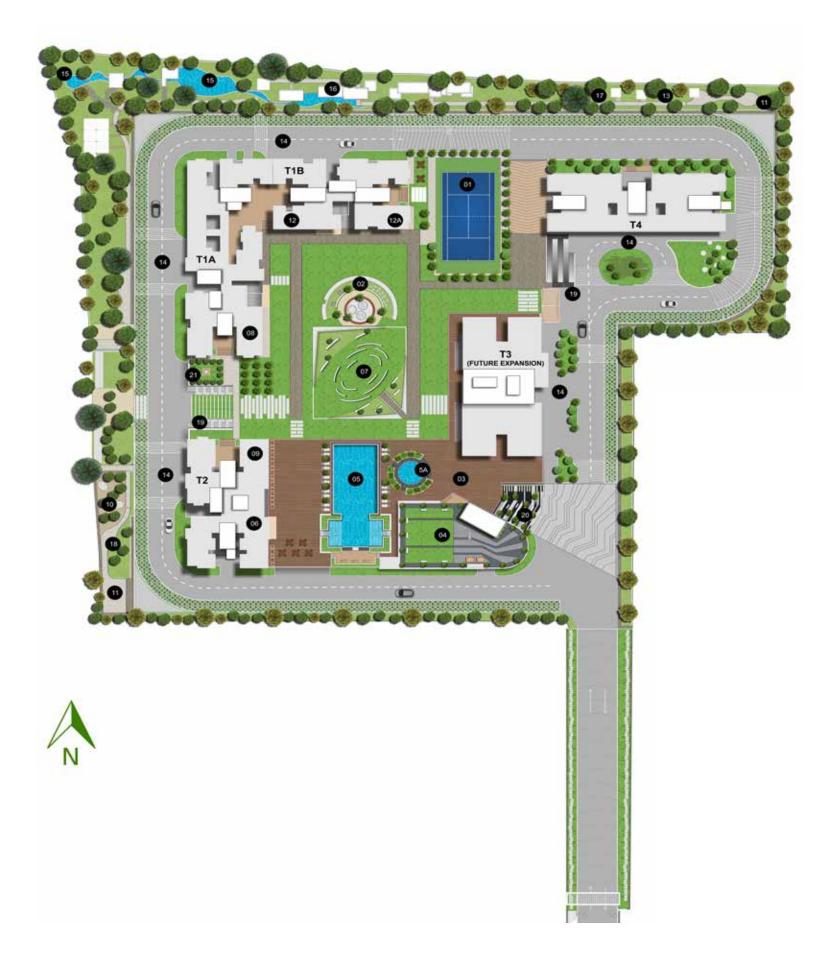

#### **Master Plan**

#### Legend

- Tennis court
- Children's Play Area
- 03 Traffic Free podium with Outdoor Amenities
- Clubhouse
  - Mids Pool **Swimming Pool**
- 06 Pool changing rooms
- 07 Amphitheater
- **Indoor Games Room**
- Yoga Room
- 10 Sand Pit
- 1 Group Benches
- (12) Creche

12A Senior Citizen's Lounge'

- Skating Area
- 1 Drop off Point
- 15 Nature Identical Lotus Pond
- 00 Outdoor Deck
- Organic Farm with Outdoor Deck
- 18 Pet Park
- 19 Pedestrian Ramp
- 20 Entrance Plaza
- 21 Viewing Deck